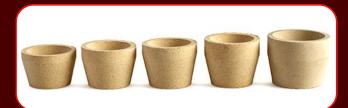

## Fire Assay Consumables

**Furnace Technologies** supplies a range of high quality cupels for the absorption of PbO or litharge during the Fire Assay Cupellation process.

Available standard sizes are:

- 6A
- 7A
- 7AS
- 7AL
- 8
- 8A

Other sizes can be obtained on request.

Furnace Technologies supplies high quality Fire Assay Fluxes as premixed standard fluxes or mixed to your requirements. Fluxes can be supplied in a variety of packaging options and in bulk if required.