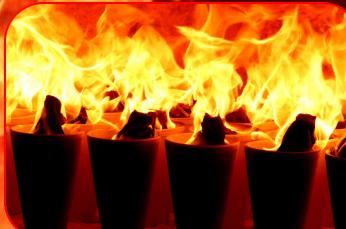

## Fire Assay Consumables

Furnace Technologies is able to supply any items required to undertake the Fire Assay process.

- Crucibles
- Cupels
- Flux
- 16 x 150mm borosilicate test tubes
- Test tube racks
- Paper Cups
- Borax
- Litharge
- Bakers Flour
- Bone Ash
- Fluorspar
- Maborite
- Niter (potassium nitrate)
- Silica flour
- Soda Ash
- Hydrochloric Acid
- Nitric Acid
- Sulphuric Acid
- Silver Nitrate
- Silver Wire
- Hot plates
- Sand baths
- Silica Sand
- Fire Assay tools
- Multi Pour tools and trollies
- Moulds
- Safety equipment