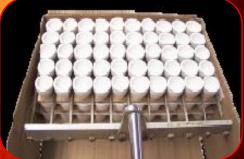

## Fire Assay Consumables

Furnace Technologies is able to supply any items required to undertake the Fire Assay process.

- Crucibles
- Cupels
- Flux
- 16 x 150mm borosilicate test tubes
- Test tube racks
- Paper Cups
- Borax
- Litharge
- Bakers Flour
- Bone Ash
- Fluorspar
- Maborite
- Niter (potassium nitrate)
- Silica flour
- Soda Ash
- Hydrochloric Acid
- Nitric Acid
- Sulphuric Acid
- Silver Nitrate
- Silver Wire
- Hot plates
- Sand baths
- Silica Sand
- Fire Assay tools
- Multi Pour tools and trollies
- Moulds
- Safety equipment

Don't hesitate to contact us if you require fire assay consumable items not included on the above list and we will gladly get them for you.

CONTACT US

P: +61 8 9417 4226 | F: +61 8 9417 9827

E-Mail.: sales@furnace-technologies.com.au