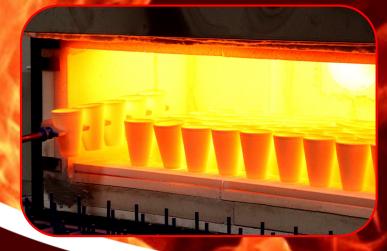

## Fire Assay Consumables

**Furnace Technologies** supplies a range of high quality cupels for the absorption of PbO or litharge during the Fire Assay Cupellation process.

Available standard sizes are:

- 6A
- 7A
- 7AS
- 7AL
- 8
- 8A

Other sizes can be obtained on request.

Furnace Technologies supplies high quality Fire Assay Fluxes as premixed standard fluxes or mixed to your requirements. Fluxes can be supplied in a variety of packaging options and in bulk if required.