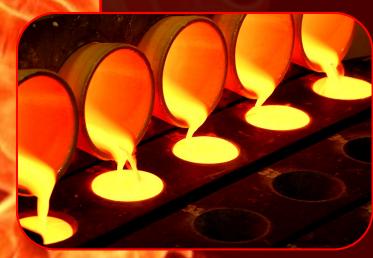

## Fire Assay Consumables

Furnace Technologies is able to supply any items required to undertake the Fire Assay process.

- Crucibles
- Cupels
- Flux
- 16 x 150mm borosilicate test tubes
- Test tube racks
- Paper Cups
- Borax
- Litharge
- Bakers Flour
- Bone Ash
- Fluorspar
- Maborite
- Niter (potassium nitrate)
- Silica flour
- Soda Ash
- Hydrochloric Acid
- Nitric Acid
- Sulphuric Acid
- Silver Nitrate
- Silver Wire
- Hot plates
- Sand baths
- Silica Sand
- Fire Assay tools
- Multi Pour tools and trollies
- Moulds
- Safety equipment