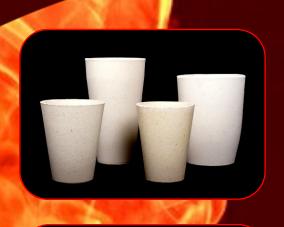

## Fire Assay Consumables

**Furnace Technologies** supplies a range of high quality cupels for the absorption of PbO or litharge during the Fire Assay Cupellation process.

Available standard sizes are:

- 6A
- 7A
- 7AS
- 7AL
- 8
- 8A

Other sizes can be obtained on request.

Furnace Technologies supplies high quality Fire Assay Fluxes as premixed standard fluxes or mixed to your requirements. Fluxes can be supplied in a variety of packaging options and in bulk if required.