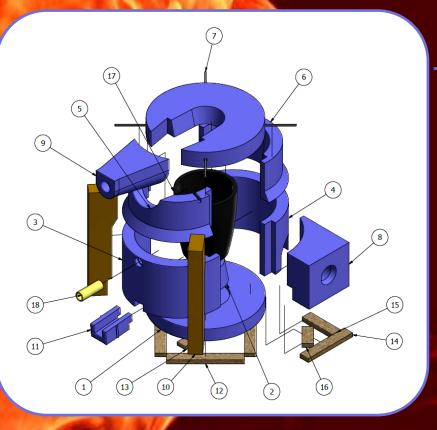

## Kit includes:

- 1 x Cast base plate (ID 1)
- 1 x Cast stand (ID 2)
- 1 x Bottom front cast panel (ID 3)
- 1 x Bottom cast rear panel (ID 4)
- 1 x Top front cast panel (ID 5)
- 1 x Top rear cast panel (ID 6)
- 1 x Cast Lid (ID 7)
- 1 x Burner Port (ID 8)
- 1 x Pouring Spout (ID 9)
- 8 x Refractory support bricks (ID 10)
- 1 x Spillway (ID 11)
- 8 x Base bricks (ID 12-16)
- 1 x Spill tube (ID 18)
- 1 x 20 kg SC85 Grout
- 2 x Rolls of 128kg ceramic fibre