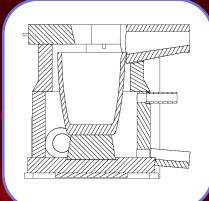

## A50/100 Reline Kit

The A100 Reline Kit is a complete set of parts and consumable materials to fully reline your A100 Tilt Furnace