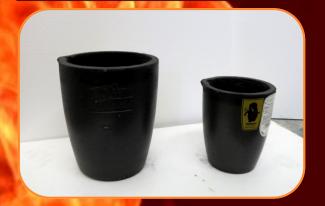

## **Smelting Furnace**

A range of accessories are supplied for all sizes of smelting furnaces. Standard and custom designed cascade tables are available, Bullion moulds are available in graphite or cast iron.

**CRUCIBLES** 

**SLAG BUCKET** 

LOADING PLATFORM

**BULLION MOULDS** 

CONTACT US

P: +61 8 9417 4226 | F: +61 8 9417 9827

E-Mail.: sales@furnace-technologies.com.au

www.furnace-technologies.com.au