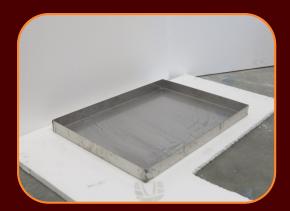

## **Smelting Furnace**

A range of accessories are supplied for all sizes of smelting furnaces. Standard and custom designed cascade tables are available, Bullion moulds are available in graphite or cast iron.

**CRUCIBLES** 

**SLAG BUCKET** 

LOADING PLATFORM

**BULLION MOULDS** 

CONTACT US

P: +61 8 9417 4226 | F: +61 8 9417 9827

E-Mail.: sales@furnace-technologies.com.au

www.furnace-technologies.com.au