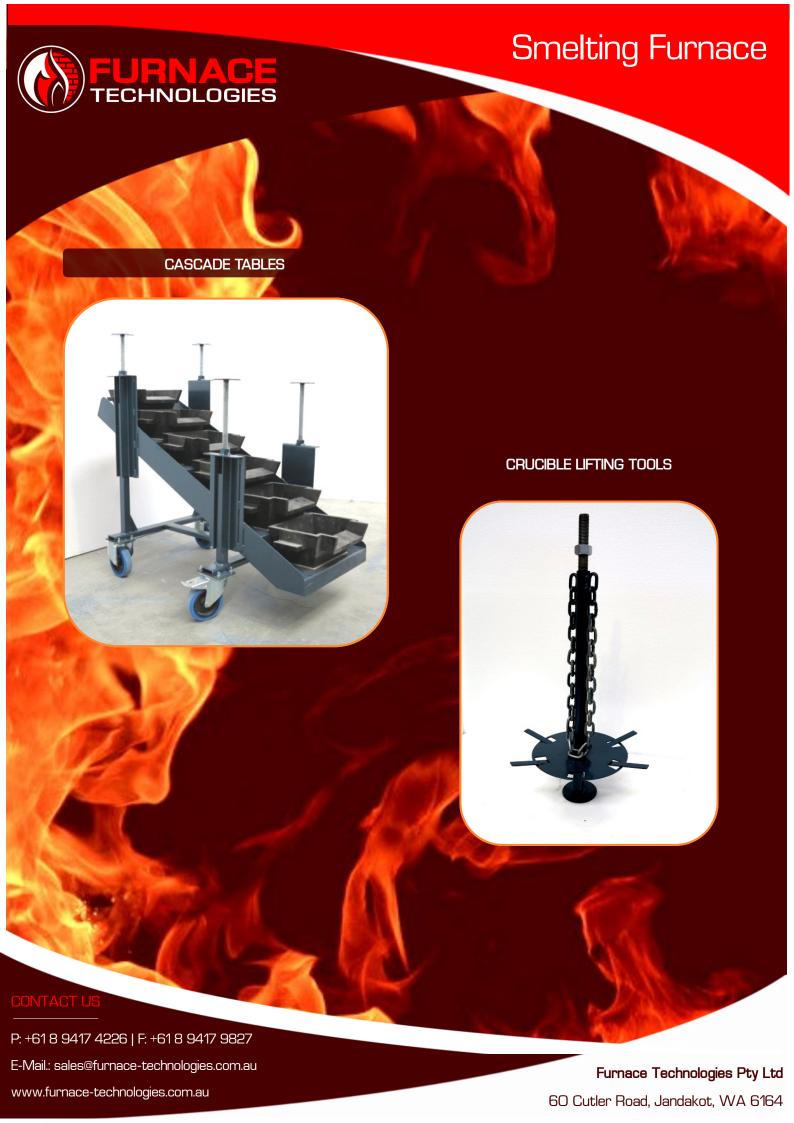

## **Smelting Furnace**

A range of accessories are supplied for all sizes of smelting furnaces. Standard and custom designed cascade tables are available, Bullion moulds are available in graphite or cast iron.