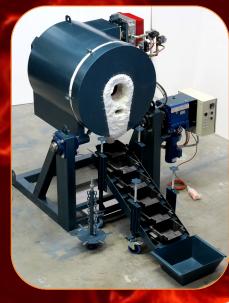

## **Smelting Furnace**

Furnace Technologies design and manufacture a range of quality

Smelting Furnaces. Cast, pre-fired ceramic sections make up the internal lining of our smelting furnaces giving them greatly improved functionality when compared to brick linings. The ceramics are shaped to provide the most efficient combustion chamber, higher cold crush strength, increased slag resistance and an easier and shorter rebuild time.

| ng<br>to<br>ne<br>sh<br>nd |  |
|----------------------------|--|
|                            |  |
|                            |  |
|                            |  |

|   | 1 1 1 1 1 1 1 1 1 1 1 1 1 1 1 1 1 1 1 |                 |                      |                 |            |                 |  |
|---|---------------------------------------|-----------------|----------------------|-----------------|------------|-----------------|--|
|   |                                       | Features        |                      |                 |            |                 |  |
|   | Construction                          | 100x100x4mm RHS |                      |                 |            |                 |  |
|   |                                       | 100x200x4mm RHS |                      |                 |            |                 |  |
|   |                                       | 50x50x3mm RHS   |                      |                 |            |                 |  |
| / |                                       | 8, 6, 3mm plate |                      |                 |            |                 |  |
| ١ | Size                                  | A50 / 100       | <del>50 / 10</del> 0 |                 | A150 / 200 |                 |  |
|   | Fuel                                  | LPG/Natural Gas | Diesoline            | LPG/Natural Gas | Diesoline  | LPG/Natural Gas |  |
|   | Max Rate                              | 250Mj/hr        | 4L/hr                | 350Mj/hr        | 5L/hr      | 450Mj/hr        |  |
|   | Min Rate                              | 100Mj/hr        | 1L/hr                | 100Mj/hr        | 1L/hr      | 100Mj/hr        |  |

1250°C

650kgs

1350°C

1350°C

Specifications subject to change

Diesoline

6L/hr

1L/hr

1350°C

1250°C

780kgs

## JUNTAUT US

Max Temp

Weight

1250°C

580kgs

P: +61 8 9417 4226 | F: +61 8 9417 9827

E-Mail.: sales@furnace-technologies.com.au

www.furnace-technologies.com.au