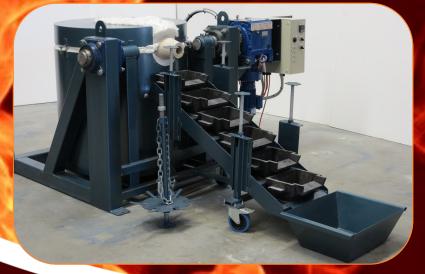

## **Smelting Furnace**

Furnace Technologies design and manufacture a range of quality

Smelting Furnaces. Cast, pre-fired ceramic sections make up the internal lining of our smelting furnaces giving them greatly improved functionality when compared to brick linings. The ceramics are shaped to provide the most efficient combustion chamber, higher cold crush strength, increased slag resistance and an easier and shorter rebuild time.

| ng<br>to<br>ne<br>sh<br>nd |  |
|----------------------------|--|
|                            |  |
|                            |  |
|                            |  |

|   | 1 1 1 1 1 1 1 1 1 1 1 1 1 1 1 1 1 1 1 |                 |                      |                 |            |                 |  |
|---|---------------------------------------|-----------------|----------------------|-----------------|------------|-----------------|--|
|   |                                       | Features        |                      |                 |            |                 |  |
|   | Construction                          | 100x100x4mm RHS |                      |                 |            |                 |  |
|   |                                       | 100x200x4mm RHS |                      |                 |            |                 |  |
|   |                                       | 50x50x3mm RHS   |                      |                 |            |                 |  |
| / |                                       | 8, 6, 3mm plate |                      |                 |            |                 |  |
| ١ | Size                                  | A50 / 100       | <del>50 / 10</del> 0 |                 | A150 / 200 |                 |  |
|   | Fuel                                  | LPG/Natural Gas | Diesoline            | LPG/Natural Gas | Diesoline  | LPG/Natural Gas |  |
|   | Max Rate                              | 250Mj/hr        | 4L/hr                | 350Mj/hr        | 5L/hr      | 450Mj/hr        |  |
|   | Min Rate                              | 100Mj/hr        | 1L/hr                | 100Mj/hr        | 1L/hr      | 100Mj/hr        |  |

1250°C

650kgs

1350°C

1350°C

Specifications subject to change

Diesoline

6L/hr

1L/hr

1350°C

1250°C

780kgs

## JUNTAUT US

Max Temp

Weight

1250°C

580kgs

P: +61 8 9417 4226 | F: +61 8 9417 9827

E-Mail.: sales@furnace-technologies.com.au

www.furnace-technologies.com.au