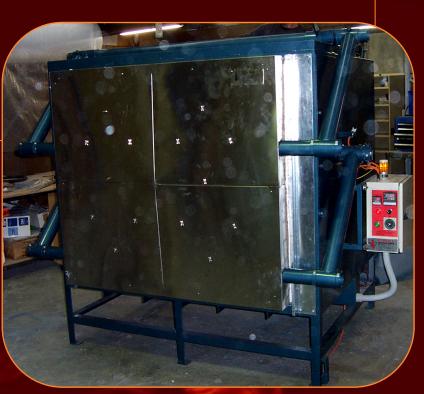

## Wide Body Furnace

**Furnace Technologies** custom design and manufacture wide body furnaces to suit your specifications and needs. These heat treatment furnaces are rated up 1300°C maximum temperature and can be powered by gas,, electricity. or diesel.

Our wide body furnaces are ideal for engineering or processing industries.

A vertically opening door keeps hot surfaces away from the operator for safety and ease of loading.