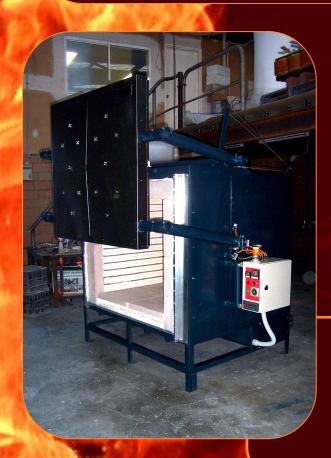

## Wide Body Furnace

**Furnace Technologies** custom design and manufacture wide body furnaces to suit your specifications and needs. These heat treatment furnaces are rated up 1300°C maximum temperature and can be powered by gas,, electricity. or diesel.

Our wide body furnaces are ideal for engineering or processing industries.

A vertically opening door keeps hot surfaces away from the operator for safety and ease of loading.